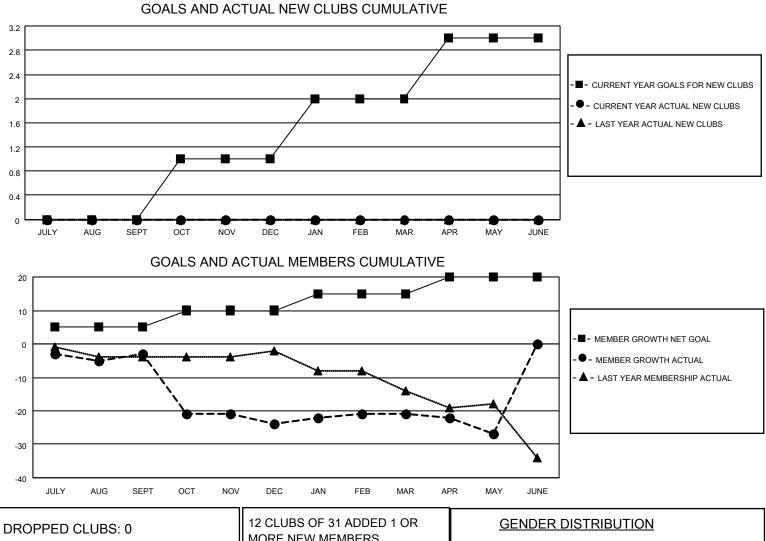

## LOCATION SOUTH DAKOTA

**District 5 SW** 

Results as of: 5/31/2023

| Clubs                 |               |           |               | Members               |                         |                         |                                                    |
|-----------------------|---------------|-----------|---------------|-----------------------|-------------------------|-------------------------|----------------------------------------------------|
| RESULTS FOR 2022-2023 |               |           |               | RESULTS FOR 2022-2023 |                         |                         |                                                    |
| QUARTER               | NEW CLUB GOAL | NEW CLUBS | DROPPED CLUBS | QUARTER ME            | MBER GROWTH NET<br>GOAL | MEMBER GROWTH<br>ACTUAL | DROPPED<br>MEMBERS ACTUAL<br>(including transfers) |
| JULY/AUG/SEPT         | 0             | 0         | 0             | JULY/AUG/SEPT         | 5                       | 10                      | 12                                                 |
| OCT/NOV/DEC           | 1             | 0         | 0             | OCT/NOV/DEC           | 5                       | 7                       | 27                                                 |
| JAN/FEB/MAR           | 1             | 0         | 0             | JAN/FEB/MAR           | 5                       | 9                       | 3                                                  |
| APR/MAY/JUNE          | 1             | 0         | 0             | APR/MAY/JUNE          | 5                       | 4                       | 10                                                 |

| DROPPED CLUBS: 0 |         | MORE NEW MEMBERS                             | MALE 461 (74.00%)<br>FEMALE 162 (26.00%) |                        |
|------------------|---------|----------------------------------------------|------------------------------------------|------------------------|
| DROPPED MEMBERS  |         |                                              | NON BINARY<br>PREFER NOT TO ANSWER       | 0 (0.00%)<br>0 (0.00%) |
| DECEASED         | 10      |                                              |                                          |                        |
|                  | 0<br>42 | CLICK HERE FOR CUMULATIVE<br>MEMBERSHIP DATA | TOTAL FAMILY UNIT MEMBERS                | 96                     |
| OTHER<br>TOTAL   | 52      |                                              | FAMILY MEMBERS PAYING HA                 | LF DUES 49             |
|                  |         |                                              |                                          |                        |